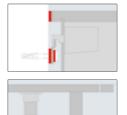

Fasten rail with rubber pads and rubber sleeves, decouple cupboard lid or side walls with rubber band.

Decouple feet with rubber washers and frame from the floor with rubber band.

Decouple cupboard floor or side walls with rubber band.