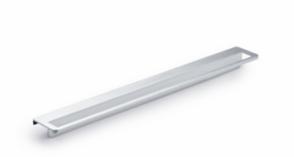

## Towel holder for handle-less kitchens, Towel holder

Product number: 8032009

Configuration: L 320 mm, stainless steel coloured

## **Configuration options**

8032009 | L 320 mm, stainless steel coloured 8032010 | L 520 mm, stainless steel coloured

8032013 | L 520 mm, black matt 8032023 | L 320 mm, black matt

- √ Towel holder
- $\checkmark$  aluminium
- aluminium anodised
- for handle-less kitchens, with front thickness of 16–21 mm
- no installation work, simply push-on
- felt insert supplied loose, glue in prior to fitting