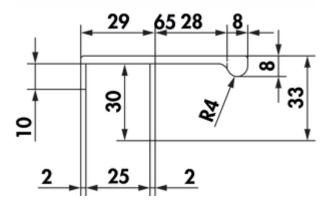

## **Configuration options**

8032009 | L 320 mm, stainless steel coloured 8032010 | L 520 mm, stainless steel coloured

8032013 | L 520 mm, black matt 8032023 | L 320 mm, black matt

- √ Towel holder
- $\checkmark$  aluminium
- aluminium anodised
- for handle-less kitchens, with front thickness of 16–21 mm
- no installation work, simply push-on
- felt insert supplied loose, glue in prior to fitting

## Technical data

| Article type    | Towel holder |
|-----------------|--------------|
| Width           | 320 mm       |
| Material        | aluminium    |
| Mounting/Fixing | attachable   |

| Suitable for        | handle-less kitchens |
|---------------------|----------------------|
| Surface/coating     | anodised             |
| Towel rail version  | Rigid                |
| For front thickness | - 21 mm              |