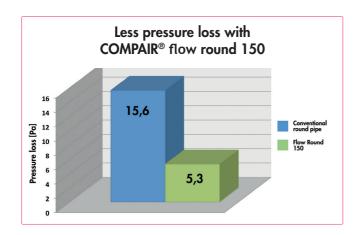

#### Low pressure loss

COMPAIR® flow round maximises the hood efficiency and minimises noise development through 70 % less pressure loss.