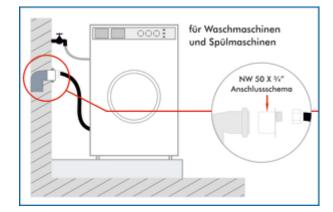

## **Configuration options**

5031121 | white

 $\checkmark$  Connecting materials

Drain hose, firmly screwed.

- for washing machines, dishwashers and effluent pumps
- no slipping out of the drain hose
- permanent and tight connection
- universally applicable
- adapter nipple NW 50 x ¾"
- hose nozzle with ¾" union nut

| Intended use                     | For the waste water hose of washing machines or dishwashers |
|----------------------------------|-------------------------------------------------------------|
| With union nut                   | Yes                                                         |
| Diameter connection piece inside | NW 50 x ¾"                                                  |