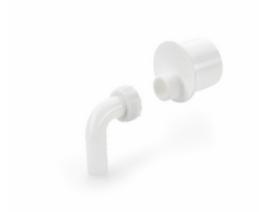

## Adapter nipple

Product number: 5031121 Configuration: white

## **Configuration options**

5031121 | white

 $\checkmark$  Connecting materials

Drain hose, firmly screwed.

- for washing machines, dishwashers and effluent pumps
- no slipping out of the drain hose
- permanent and tight connection
- universally applicable
- adapter nipple NW 50 x ¾"
- hose nozzle with ¾" union nut

## Technical data

| Article type | Connecting materials                                                                                                           |
|--------------|--------------------------------------------------------------------------------------------------------------------------------|
| Further      | no slipping out of the drain hose<br>permanent and tight connection<br>universally applicable<br>hose nozzle with ¾" union nut |
| Suitable for | washing machines<br>dishwashers<br>effluent pumps                                                                              |

| Intended use                     | For the waste water hose of washing machines or dishwashers |
|----------------------------------|-------------------------------------------------------------|
| With union nut                   | Yes                                                         |
| Diameter connection piece inside | NW 50 x ¾"                                                  |