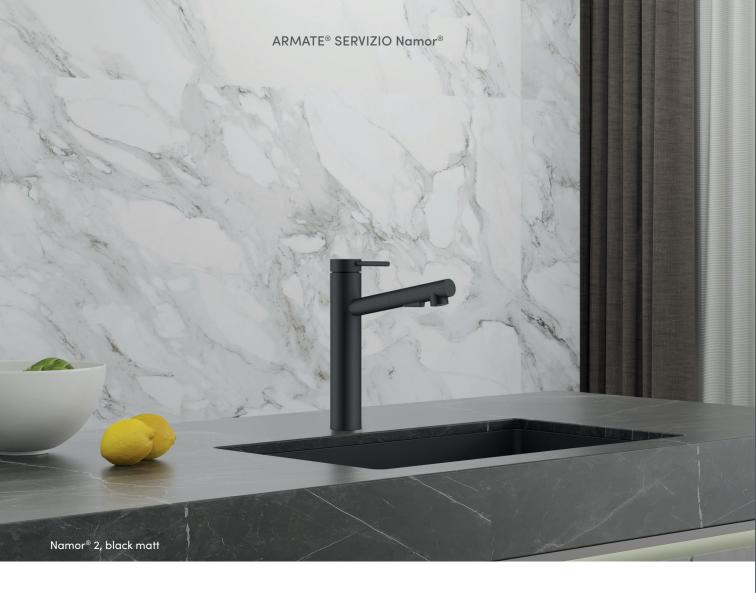

# ARMATE® SERVIZIO Namor®

Stainless steel faucets with the utmost precision

# ARMATE<sup>®</sup> SERVIZIO Namor<sup>®</sup>

Stainless steel faucets with exquisite design and the utmost precision. From Naber!

All models in the Namor range bear the Naber logo and are manu-factured in top quality stainless steel.

The **three different contemporary shapes** are each available in **brushed stainless steel or matt black** with a high-quality powder coating. The models Namor 2, 4 and 6 have a **pull-out shower head** which can be **set to jet/shower**.