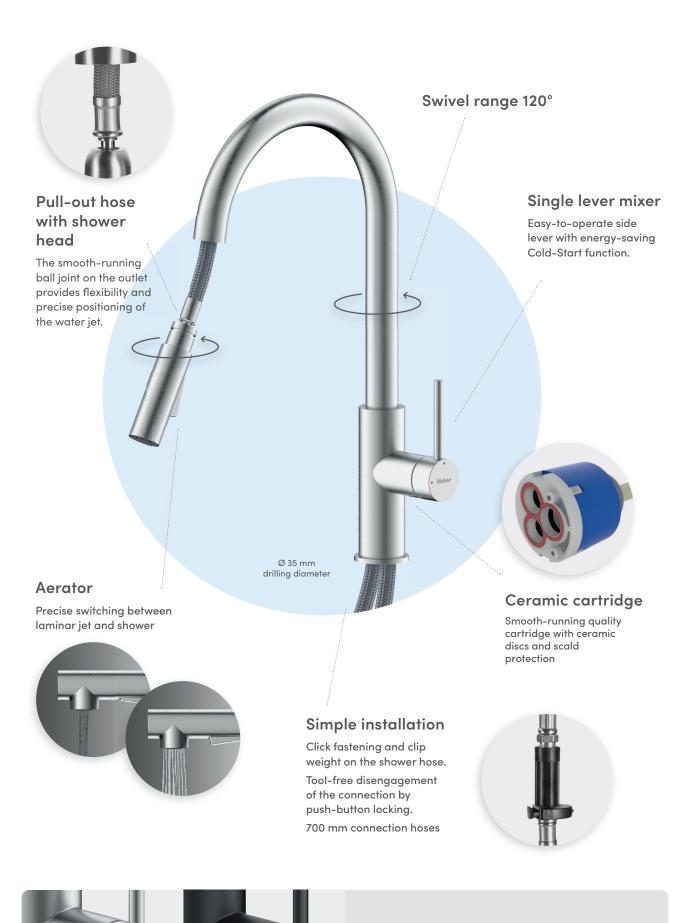

The **three different contemporary shapes** are each available in **brushed stainless steel or matt black** with a high-quality powder coating. The models Namor 2, 4 and 6 have a **pull-out shower head** which can be **set to jet/shower**.

All Namor faucets are equipped with a **laminar jet regulator** as standard. This generates a soft, natural flow with a non-splashing, low-noise jet of water and **low water consumption**. The swivel range of 120° gives the Namor faucets plenty of scope for action in any sink. All Namor faucets are equipped with **700 mm long connection hoses** for the simplest **possible installation**.

Smooth-running ceramic cartridge with scald protection