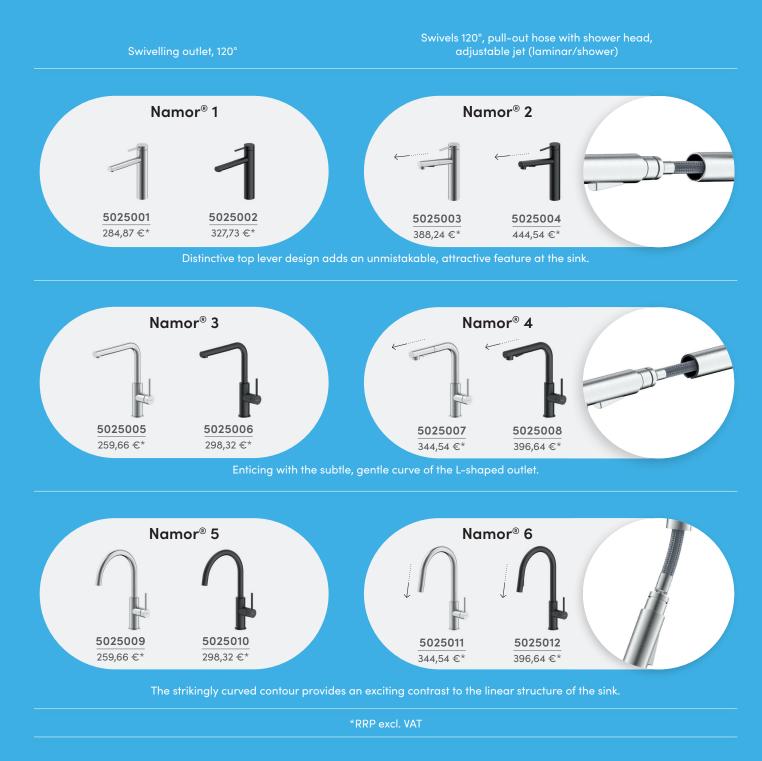

The **three different contemporary shapes** are each available in **brushed stainless steel or matt black** with a high-quality powder coating. The models Namor 2, 4 and 6 have a **pull-out shower head** which can be **set to jet/shower**.

All Namor faucets are equipped with a **laminar jet regulator** as standard. This generates a soft, natural flow with a non-splashing, low-noise jet of water and **low water consumption**. The swivel range of 120° gives the Namor faucets plenty of scope for action in any sink. All Namor faucets are equipped with **700 mm long connection hoses** for the simplest **possible installation**.