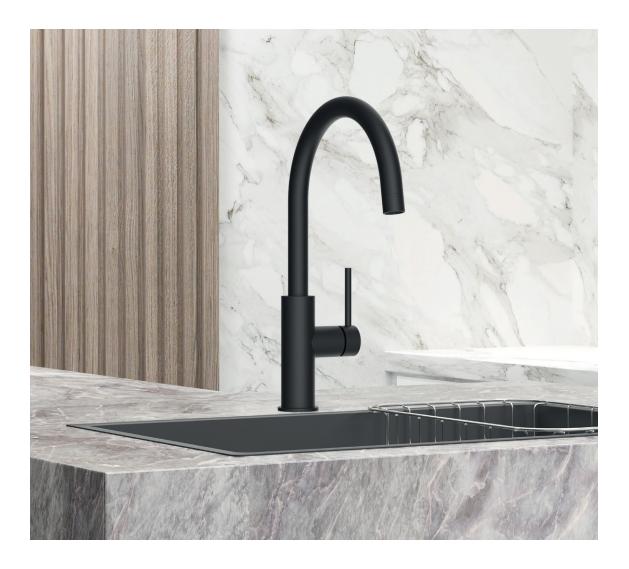

The **three different contemporary shapes** are each available in **brushed stainless steel or matt black** with a high-quality powder coating. The models Namor 2, 4 and 6 have a **pull-out shower head** which can be **set to jet/shower**.

### ARMATE® SERVIZIO Namor®

Nabel

- brushed stainless steel
- powder-coated black matt