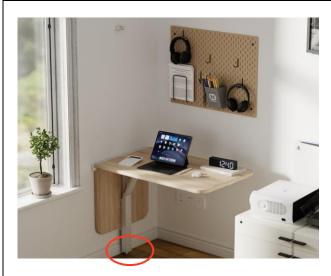

# **TopSwing standard installation**

 The bracket is mounted at a specific height according to the installation instructions so that the TopSwing can be optimally used as an additional table.