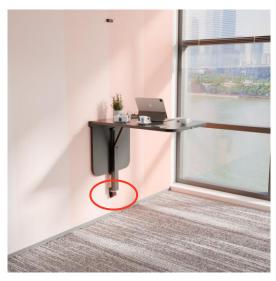

# TopSwing as a high table version

Additional height adapter required:

- Can be mounted at any position on the wall to use the TopSwing as a high table as standard.
- Dimensions are to be observed in accordance with the installation instructions.